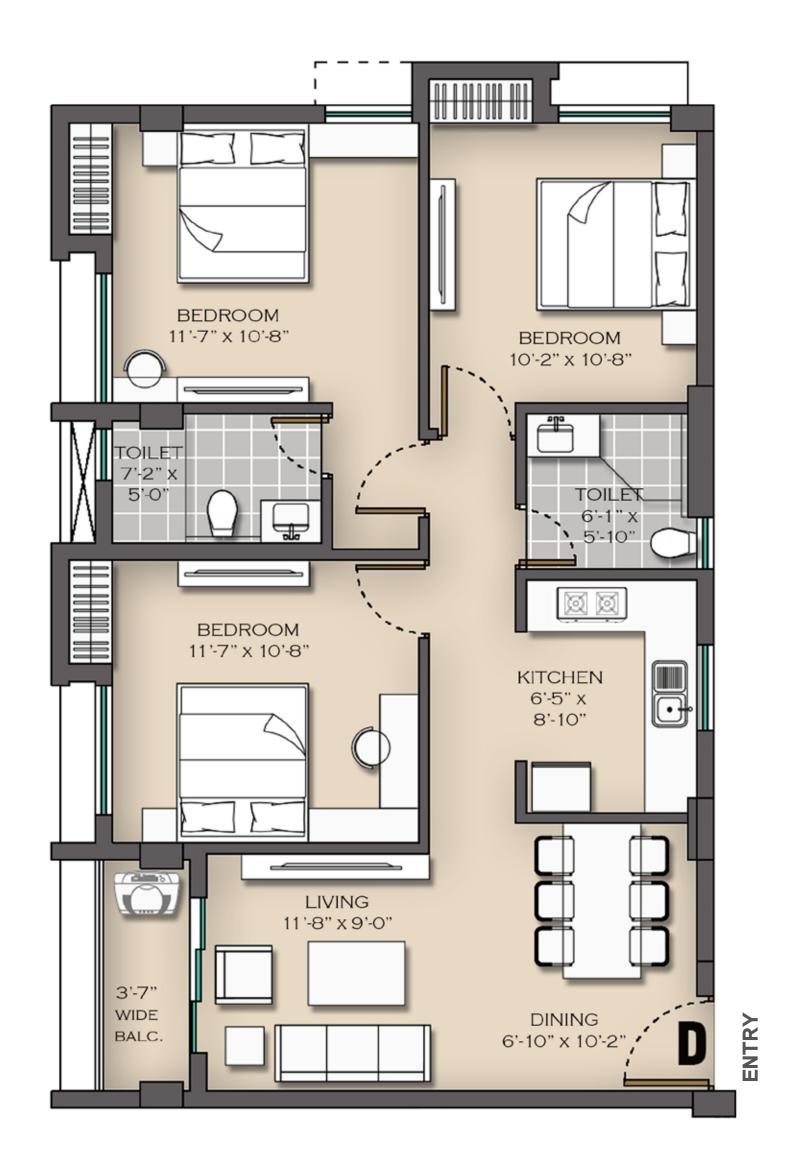

#### FLAT 2D, 3D, 4D 2nd, 3rd, 4th

Туре Carpet Area Balcony Area

3BHK – 2TLTS 808 sft. 32 sft.

Built Up Area

| FLAT 2E, 3E, 4E | Туре          | 3BHK – 2TLTS |
|-----------------|---------------|--------------|
| 2nd, 3rd, 4th   | Carpet Area   | 730 sft.     |
| Typical Floor   | Balcony Area  | 57 sft.      |
| 51              | Built Up Area | 868 sft.     |