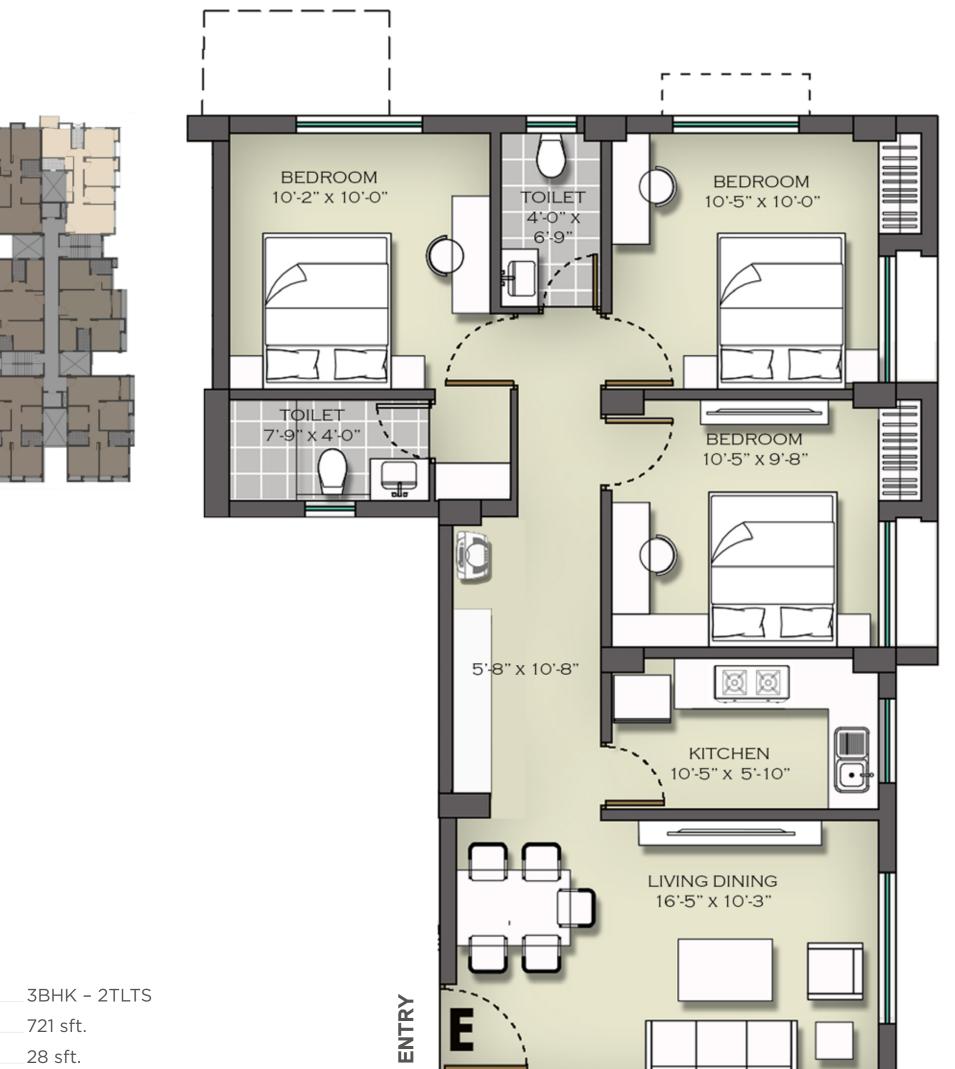

Туре FLAT 1E Carpet Area 1st floor

-----

-----

| FLAT 1A, 2A, 3A, 4A                 | Туре          | 3BHK – 2TLTS |
|-------------------------------------|---------------|--------------|
| 1st, 2nd, 3rd, 4th<br>Typical Floor | Carpet Area   | 731 sft.     |
|                                     | Balcony Area  | 28 sft.      |
| 51                                  | Built Up Area | 837 sft.     |