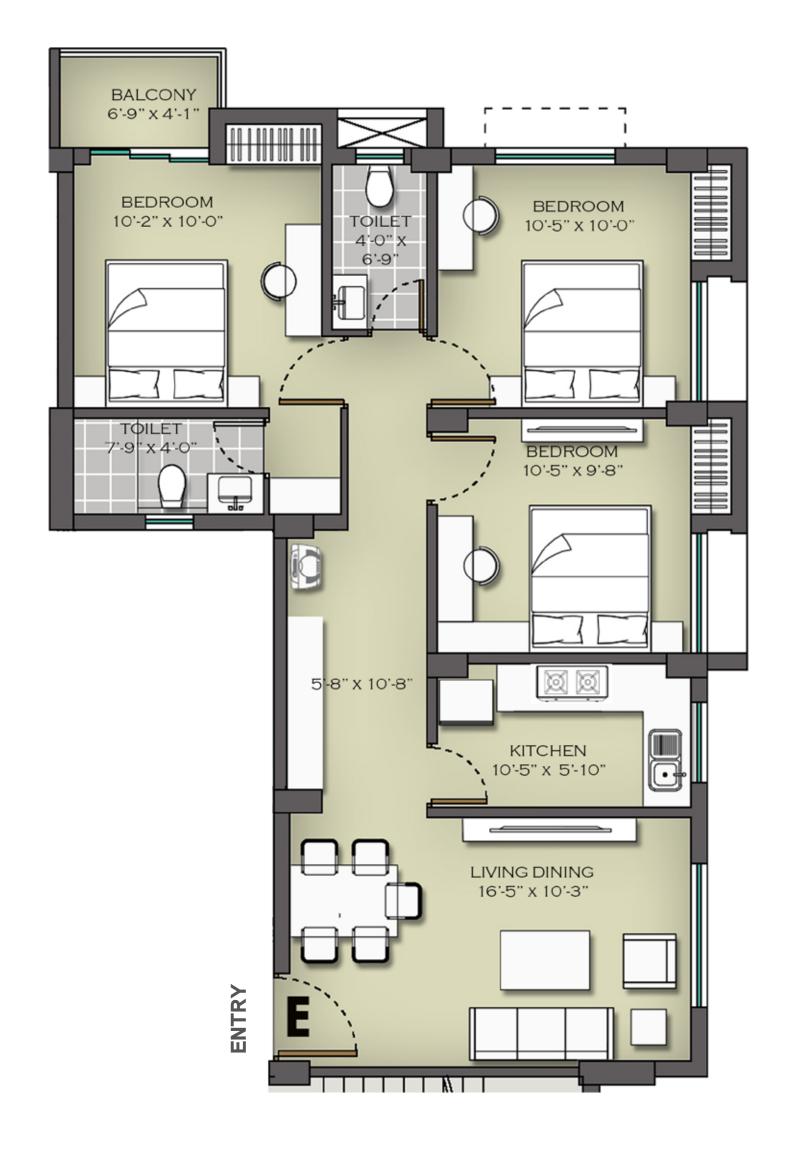

Туре FLAT 1E Carpet Area 1st floor

-----

-----

| FLAT 1A, 2A, 3A, 4A                 | Туре          | 3BHK – 2TLTS |
|-------------------------------------|---------------|--------------|
| 1st, 2nd, 3rd, 4th<br>Typical Floor | Carpet Area   | 731 sft.     |
|                                     | Balcony Area  | 28 sft.      |
| 51                                  | Built Up Area | 837 sft.     |