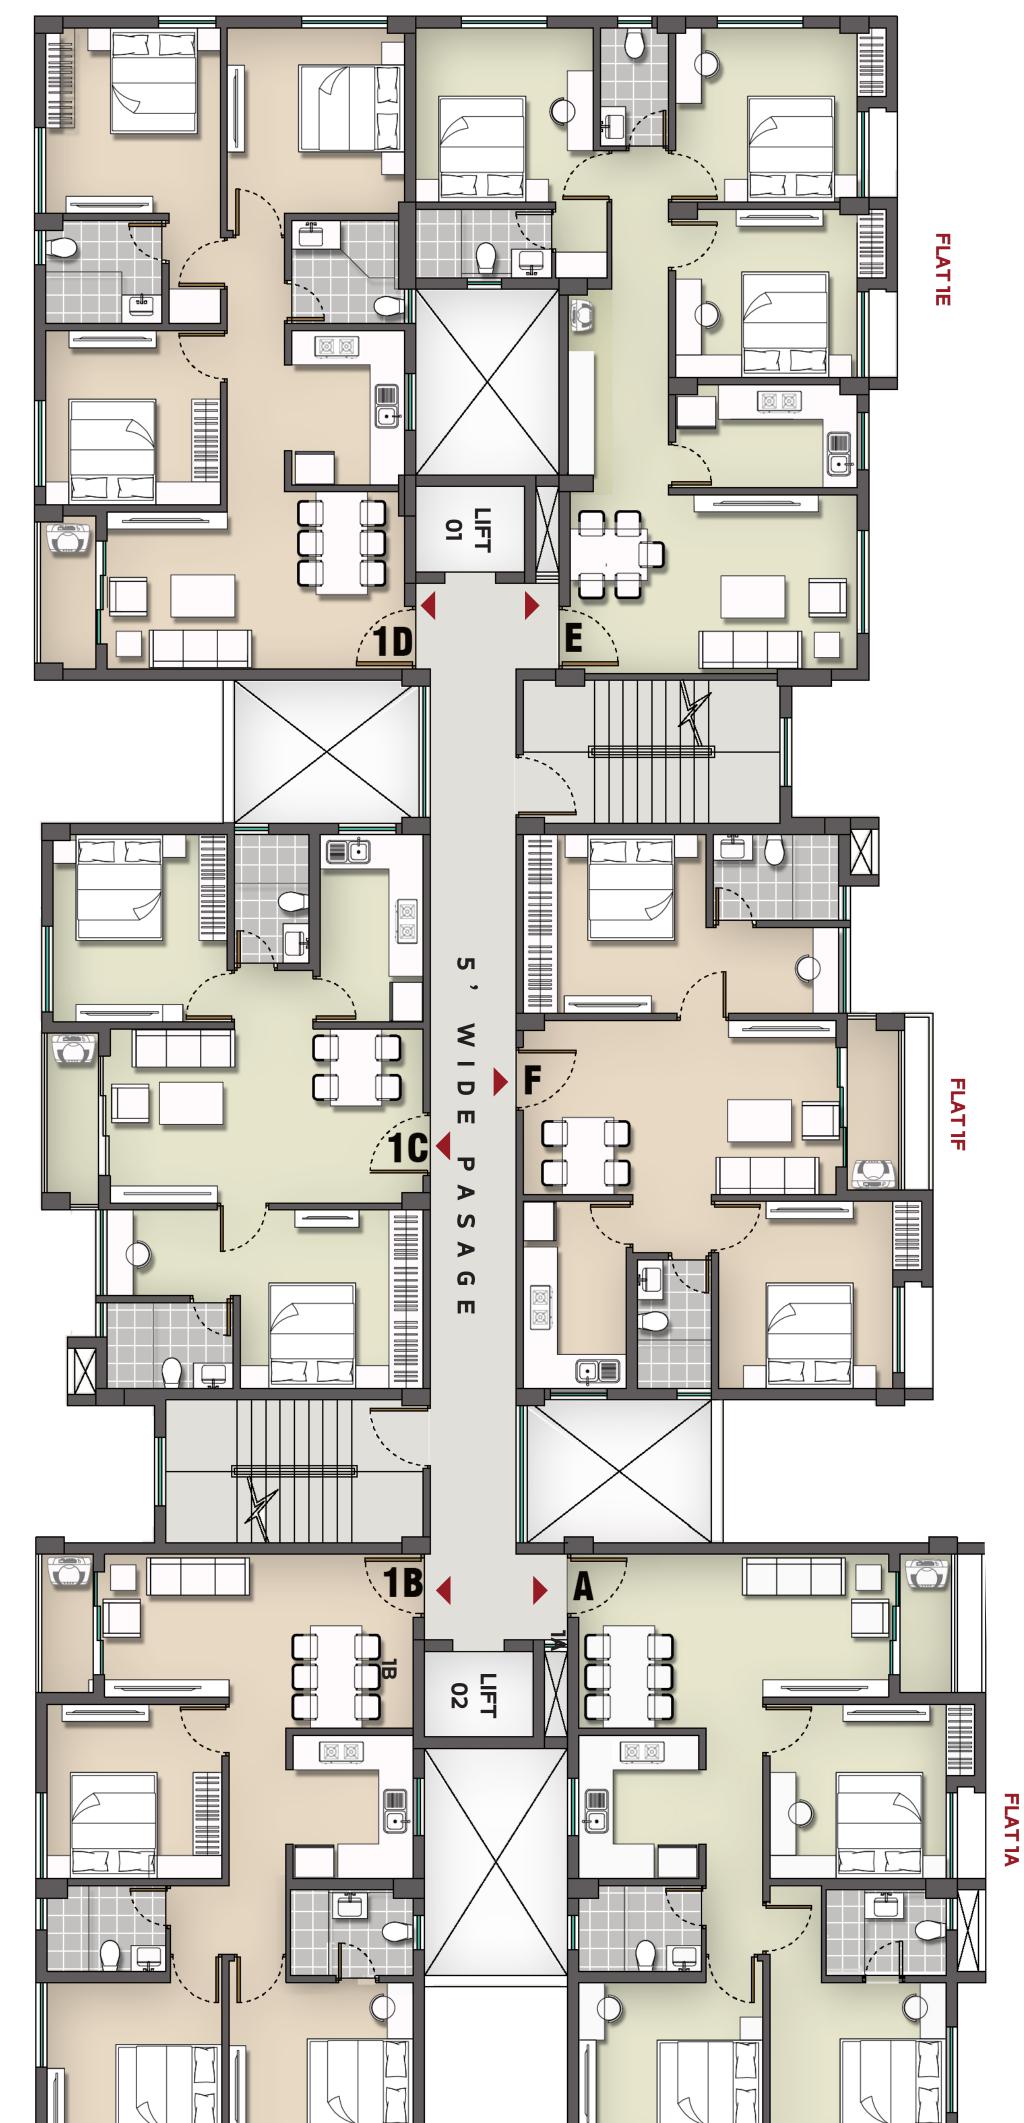

# **TOWER 1** 1st Floor Plan

FLAT 1D

FLAT 1B

z ((<)

# **TOWER 1** 2nd, 3rd, 4th Typical Floor

1 L. F Õ D E X ۴. 

( < )

**z** (

| FLAT 1B       | Туре          | 3BHK - 2TLTS |
|---------------|---------------|--------------|
| 1st floor     | Carpet Area   | 722 sft.     |
| Typical Floor | Balcony Area  | 28 sft.      |
| 51            | Built Up Area | 827 sft.     |

1st floor

Type2BHK - 2TLTSCarpet Area613 sft.

ENTRY

34 sft.

| FLAT 1D       | Туре          | 3BHK - 2TLTS |
|---------------|---------------|--------------|
| 1st floor     | Carpet Area   | 727 sft.     |
| Typical Floor | Balcony Area  | 32 sft.      |
|               | Built Up Area | 831 sft.     |

Туре FLAT 1E Carpet Area 1st floor

-----

-----

| FLAT 1A, 2A, 3A, 4A                 | Туре          | 3BHK – 2TLTS |
|-------------------------------------|---------------|--------------|
| 1st, 2nd, 3rd, 4th<br>Typical Floor | Carpet Area   | 731 sft.     |
|                                     | Balcony Area  | 28 sft.      |
| 51                                  | Built Up Area | 837 sft.     |