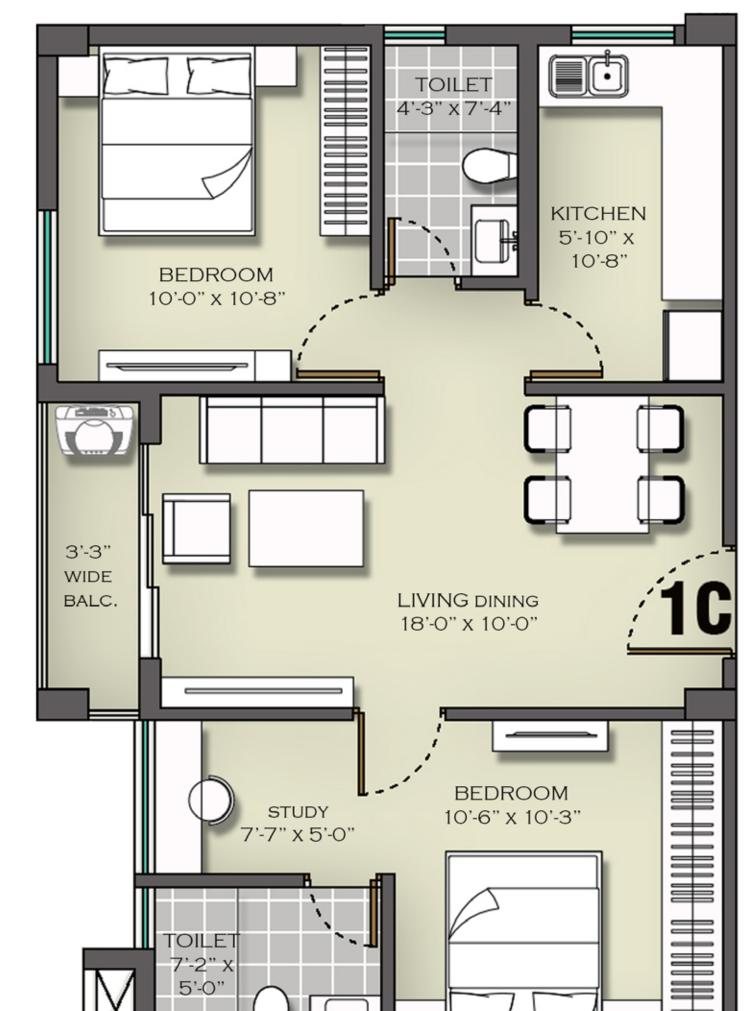

#### FLAT 2D, 3D, 4D 2nd, 3rd, 4th

Туре Carpet Area Balcony Area

3BHK – 2TLTS 808 sft. 32 sft.

Built Up Area

| FLAT 2E, 3E, 4E | Туре          | 3BHK – 2TLTS |
|-----------------|---------------|--------------|
| 2nd, 3rd, 4th   | Carpet Area   | 730 sft.     |
| Typical Floor   | Balcony Area  | 57 sft.      |
| 51              | Built Up Area | 868 sft.     |