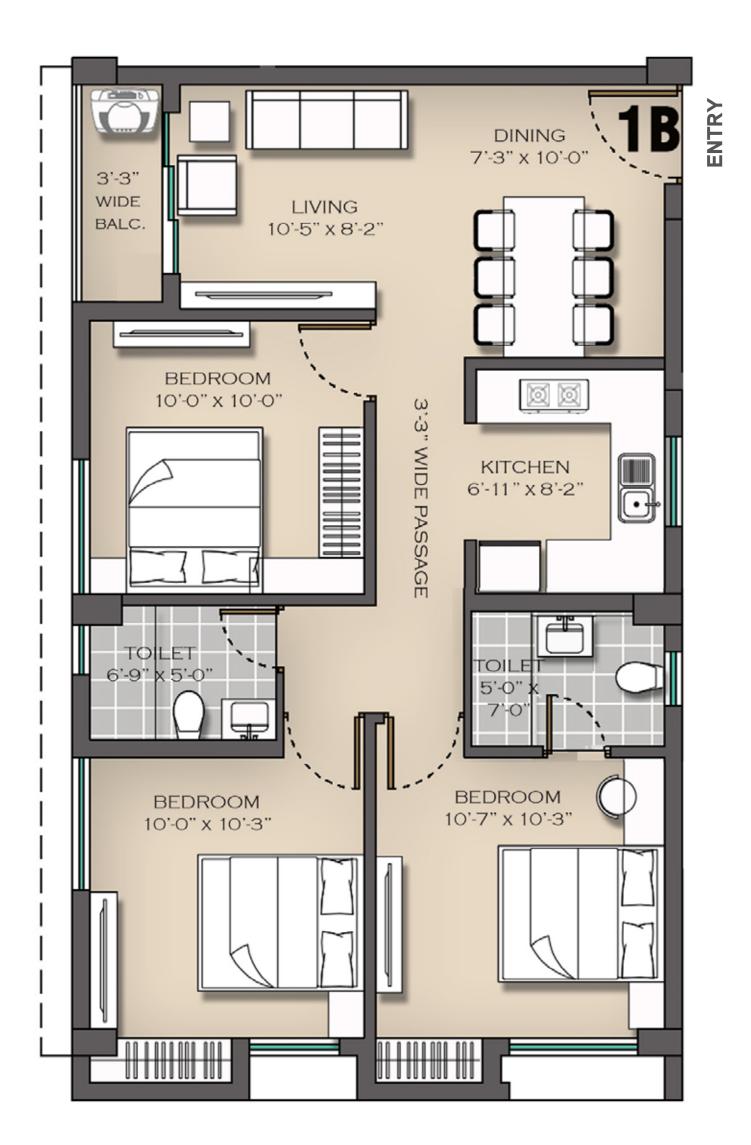

# **TOWER 1** 2nd, 3rd, 4th Typical Floor

1 L. F Õ D E X ۴. 

( < )

**z** (

| FLAT 1B       | Туре          | 3BHK - 2TLTS |
|---------------|---------------|--------------|
| 1st floor     | Carpet Area   | 722 sft.     |
| Typical Floor | Balcony Area  | 28 sft.      |
| 51            | Built Up Area | 827 sft.     |