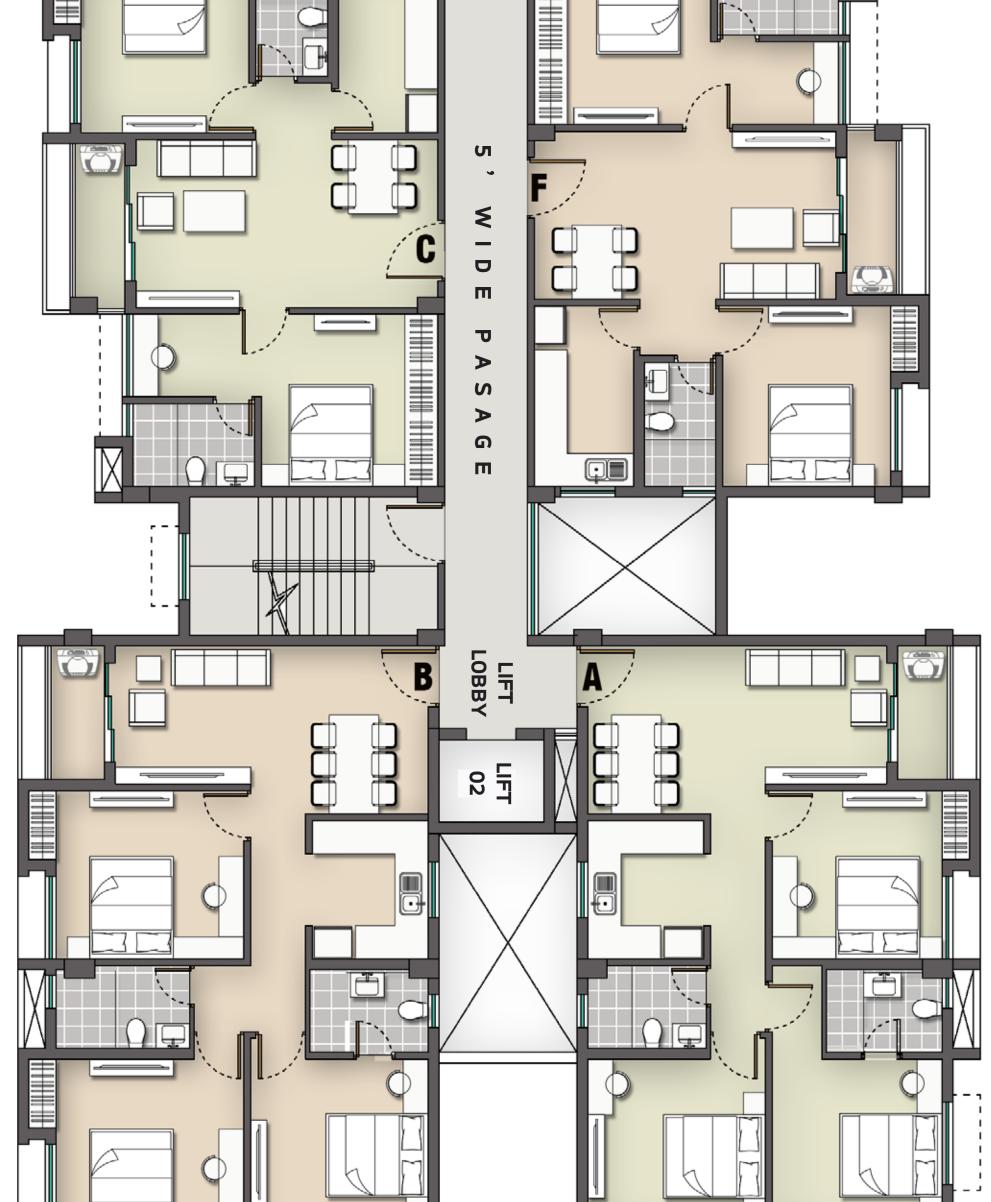

# **TOWER 1** 1st Floor Plan

FLAT 1D

FLAT 1B

z ((<)

# **TOWER 1** 2nd, 3rd, 4th Typical Floor

1 L. F Õ D E X ۴. 

( < )

**z** (

| FLAT 1B       | Туре          | 3BHK - 2TLTS |
|---------------|---------------|--------------|
| 1st floor     | Carpet Area   | 722 sft.     |
| Typical Floor | Balcony Area  | 28 sft.      |
| 51            | Built Up Area | 827 sft.     |

1st floor

Type2BHK - 2TLTSCarpet Area613 sft.

ENTRY

34 sft.

| FLAT 1D       | Туре          | 3BHK - 2TLTS |
|---------------|---------------|--------------|
| 1st floor     | Carpet Area   | 727 sft.     |
| Typical Floor | Balcony Area  | 32 sft.      |
|               | Built Up Area | 831 sft.     |

Туре FLAT 1E Carpet Area 1st floor

-----

-----

| FLAT 1A, 2A, 3A, 4A                 | Туре          | 3BHK – 2TLTS |
|-------------------------------------|---------------|--------------|
| 1st, 2nd, 3rd, 4th<br>Typical Floor | Carpet Area   | 731 sft.     |
|                                     | Balcony Area  | 28 sft.      |
| 51                                  | Built Up Area | 837 sft.     |

Ζ

| FLAT 2B, 3B, 4B | Туре         | 3BHK – 2TLTS |
|-----------------|--------------|--------------|
| 2nd, 3rd, 4th   | Carpet Area  | 766 sft.     |
| Tupical Floor   | Balcony Area | 31 sft.      |

Built Up Area

| FLAT 2C, 3C, 4C | Туре          | 2BHK – 2TLTS |
|-----------------|---------------|--------------|
| 2nd, 3rd, 4th   | Carpet Area   | 620 sft.     |
| Typical Floor   | Balcony Area  | 34 sft.      |
| 51              | Built Up Area | 716 sft.     |

#### FLAT 2D, 3D, 4D 2nd, 3rd, 4th

Туре Carpet Area Balcony Area

3BHK – 2TLTS 808 sft. 32 sft.

Built Up Area

| FLAT 2E, 3E, 4E | Туре          | 3BHK – 2TLTS |
|-----------------|---------------|--------------|
| 2nd, 3rd, 4th   | Carpet Area   | 730 sft.     |
| Typical Floor   | Balcony Area  | 57 sft.      |
| 51              | Built Up Area | 868 sft.     |

| FLAT 1F, 2F, 3F, 4F | Туре         | 2BHK – 2TLTS |
|---------------------|--------------|--------------|
| 1st, 2nd, 3rd, 4th  | Carpet Area  | 620 sft.     |
|                     | Balcony Area | 34 sft.      |