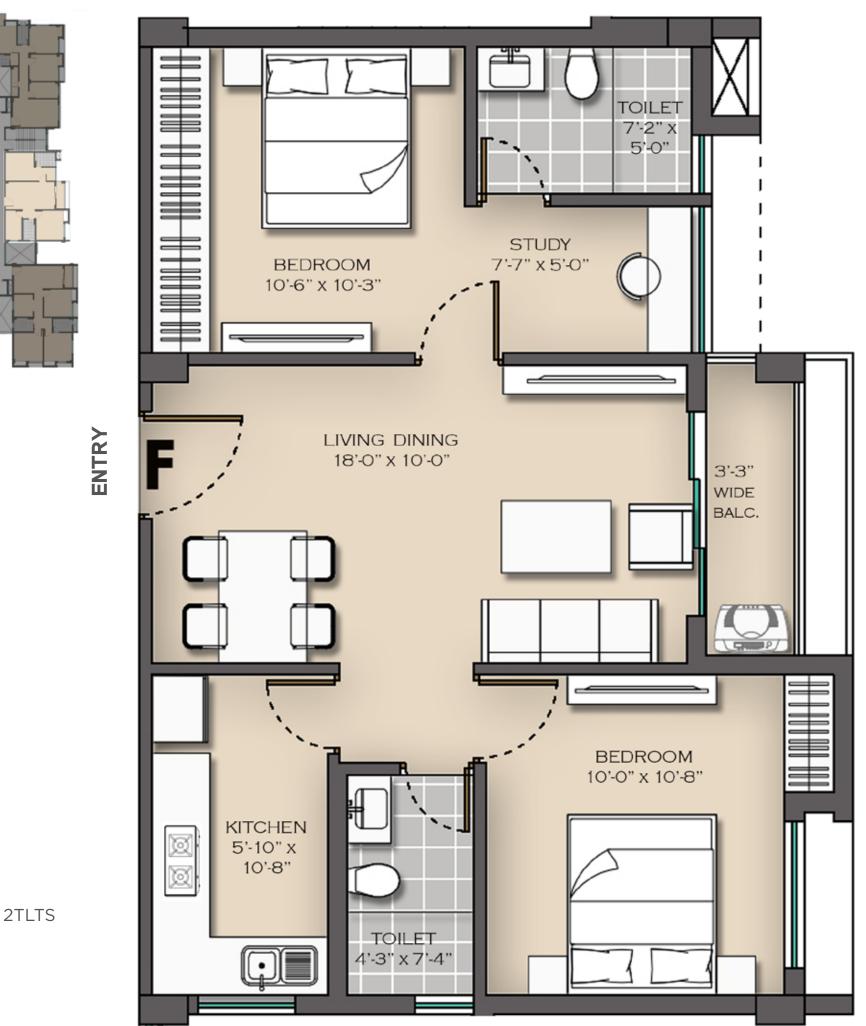

| FLAT 1F, 2F, 3F, 4F | Туре         | 2BHK – 2TLTS |
|---------------------|--------------|--------------|
| 1st, 2nd, 3rd, 4th  | Carpet Area  | 620 sft.     |
|                     | Balcony Area | 34 sft.      |