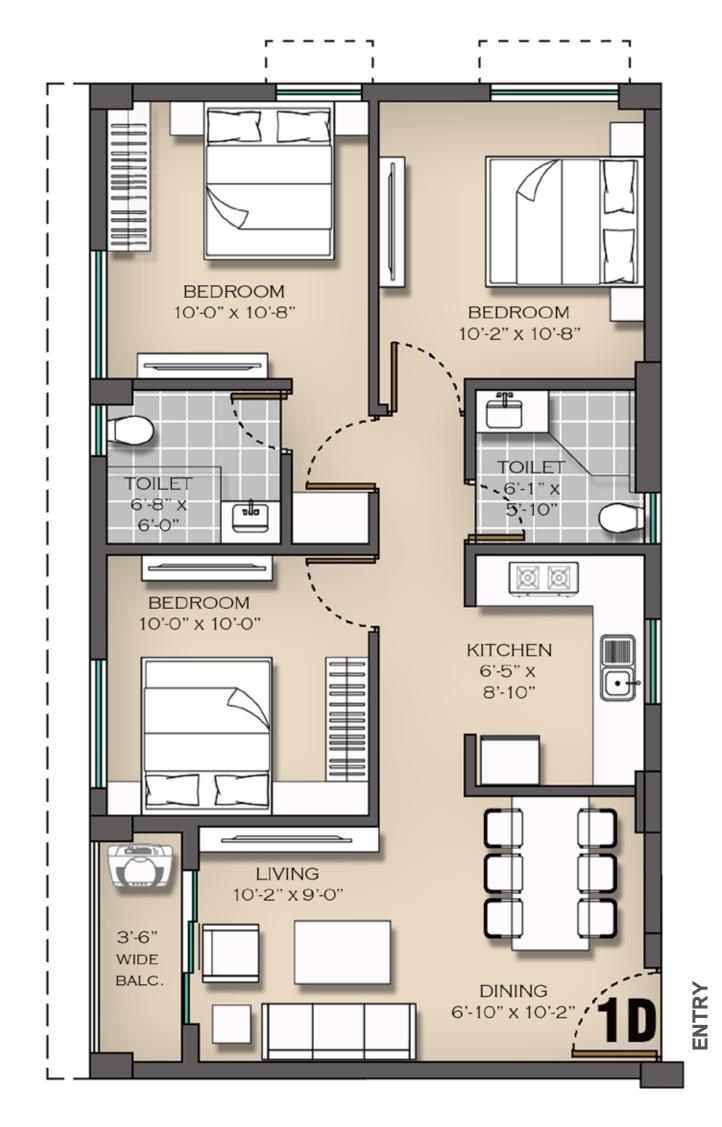

1st floor

Type2BHK - 2TLTSCarpet Area613 sft.

ENTRY

34 sft.

| FLAT 1D       | Туре          | 3BHK - 2TLTS |
|---------------|---------------|--------------|
| 1st floor     | Carpet Area   | 727 sft.     |
| Typical Floor | Balcony Area  | 32 sft.      |
|               | Built Up Area | 831 sft.     |