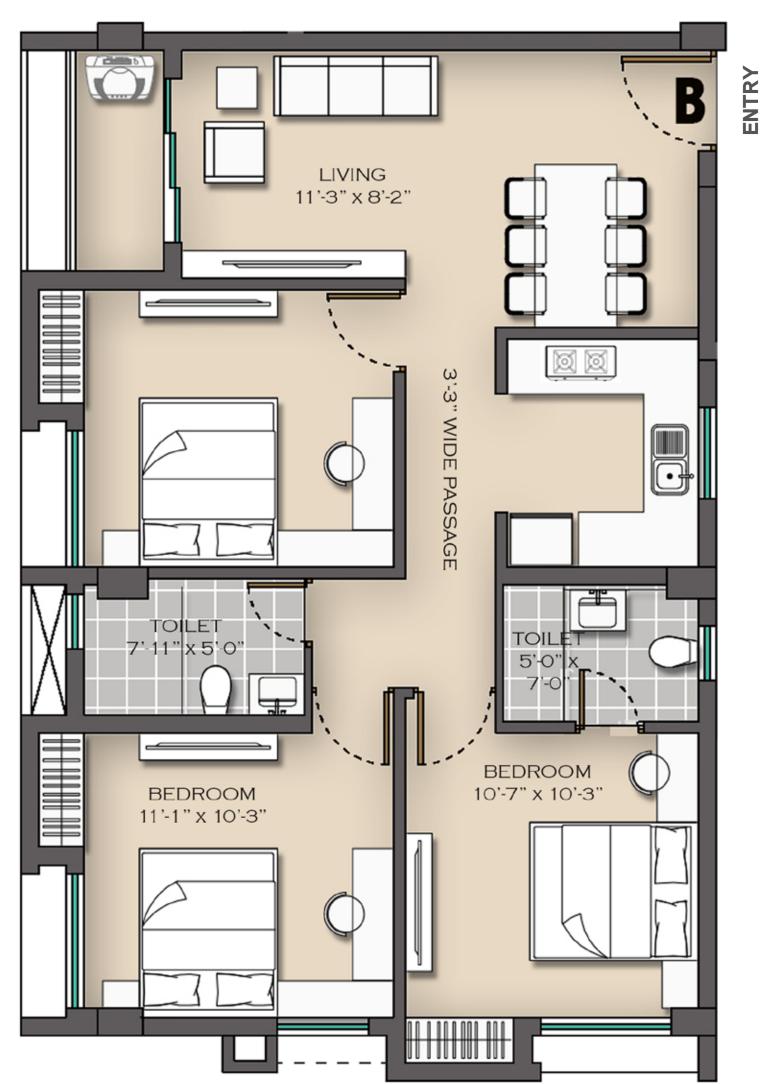

Ζ

| FLAT 2B, 3B, 4B | Туре         | 3BHK – 2TLTS |
|-----------------|--------------|--------------|
| 2nd, 3rd, 4th   | Carpet Area  | 766 sft.     |
| Tupical Floor   | Balcony Area | 31 sft.      |