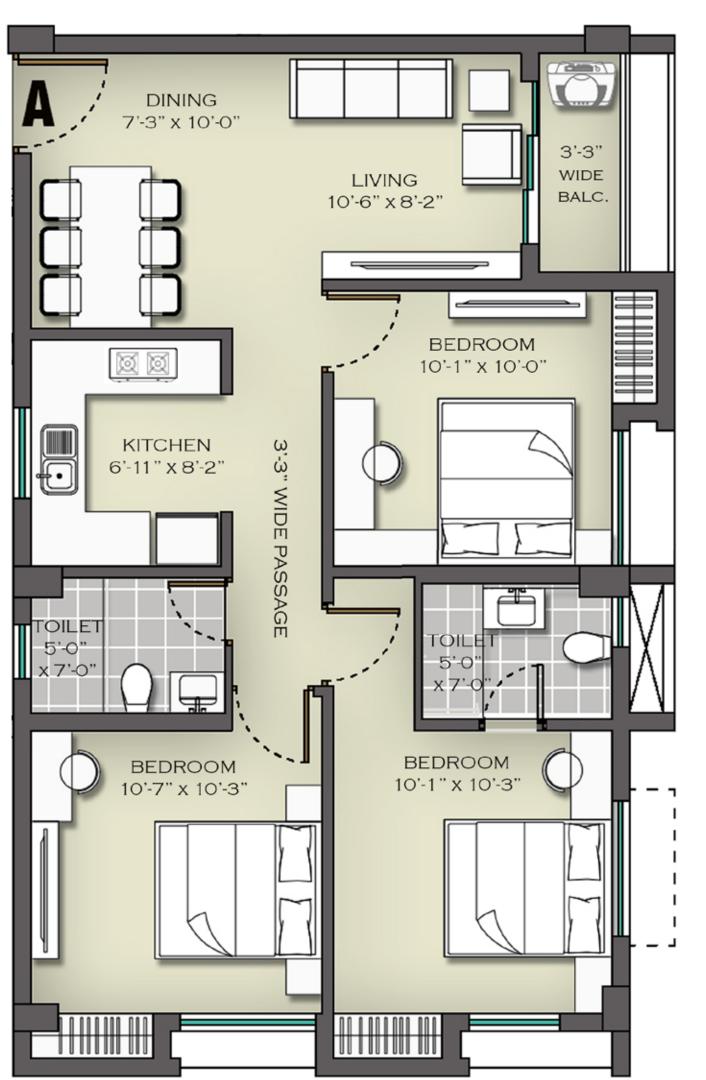

Туре FLAT 1E Carpet Area 1st floor

-----

-----

| FLAT 1A, 2A, 3A, 4A                 | Туре          | 3BHK – 2TLTS |
|-------------------------------------|---------------|--------------|
| 1st, 2nd, 3rd, 4th<br>Typical Floor | Carpet Area   | 731 sft.     |
|                                     | Balcony Area  | 28 sft.      |
| 51                                  | Built Up Area | 837 sft.     |