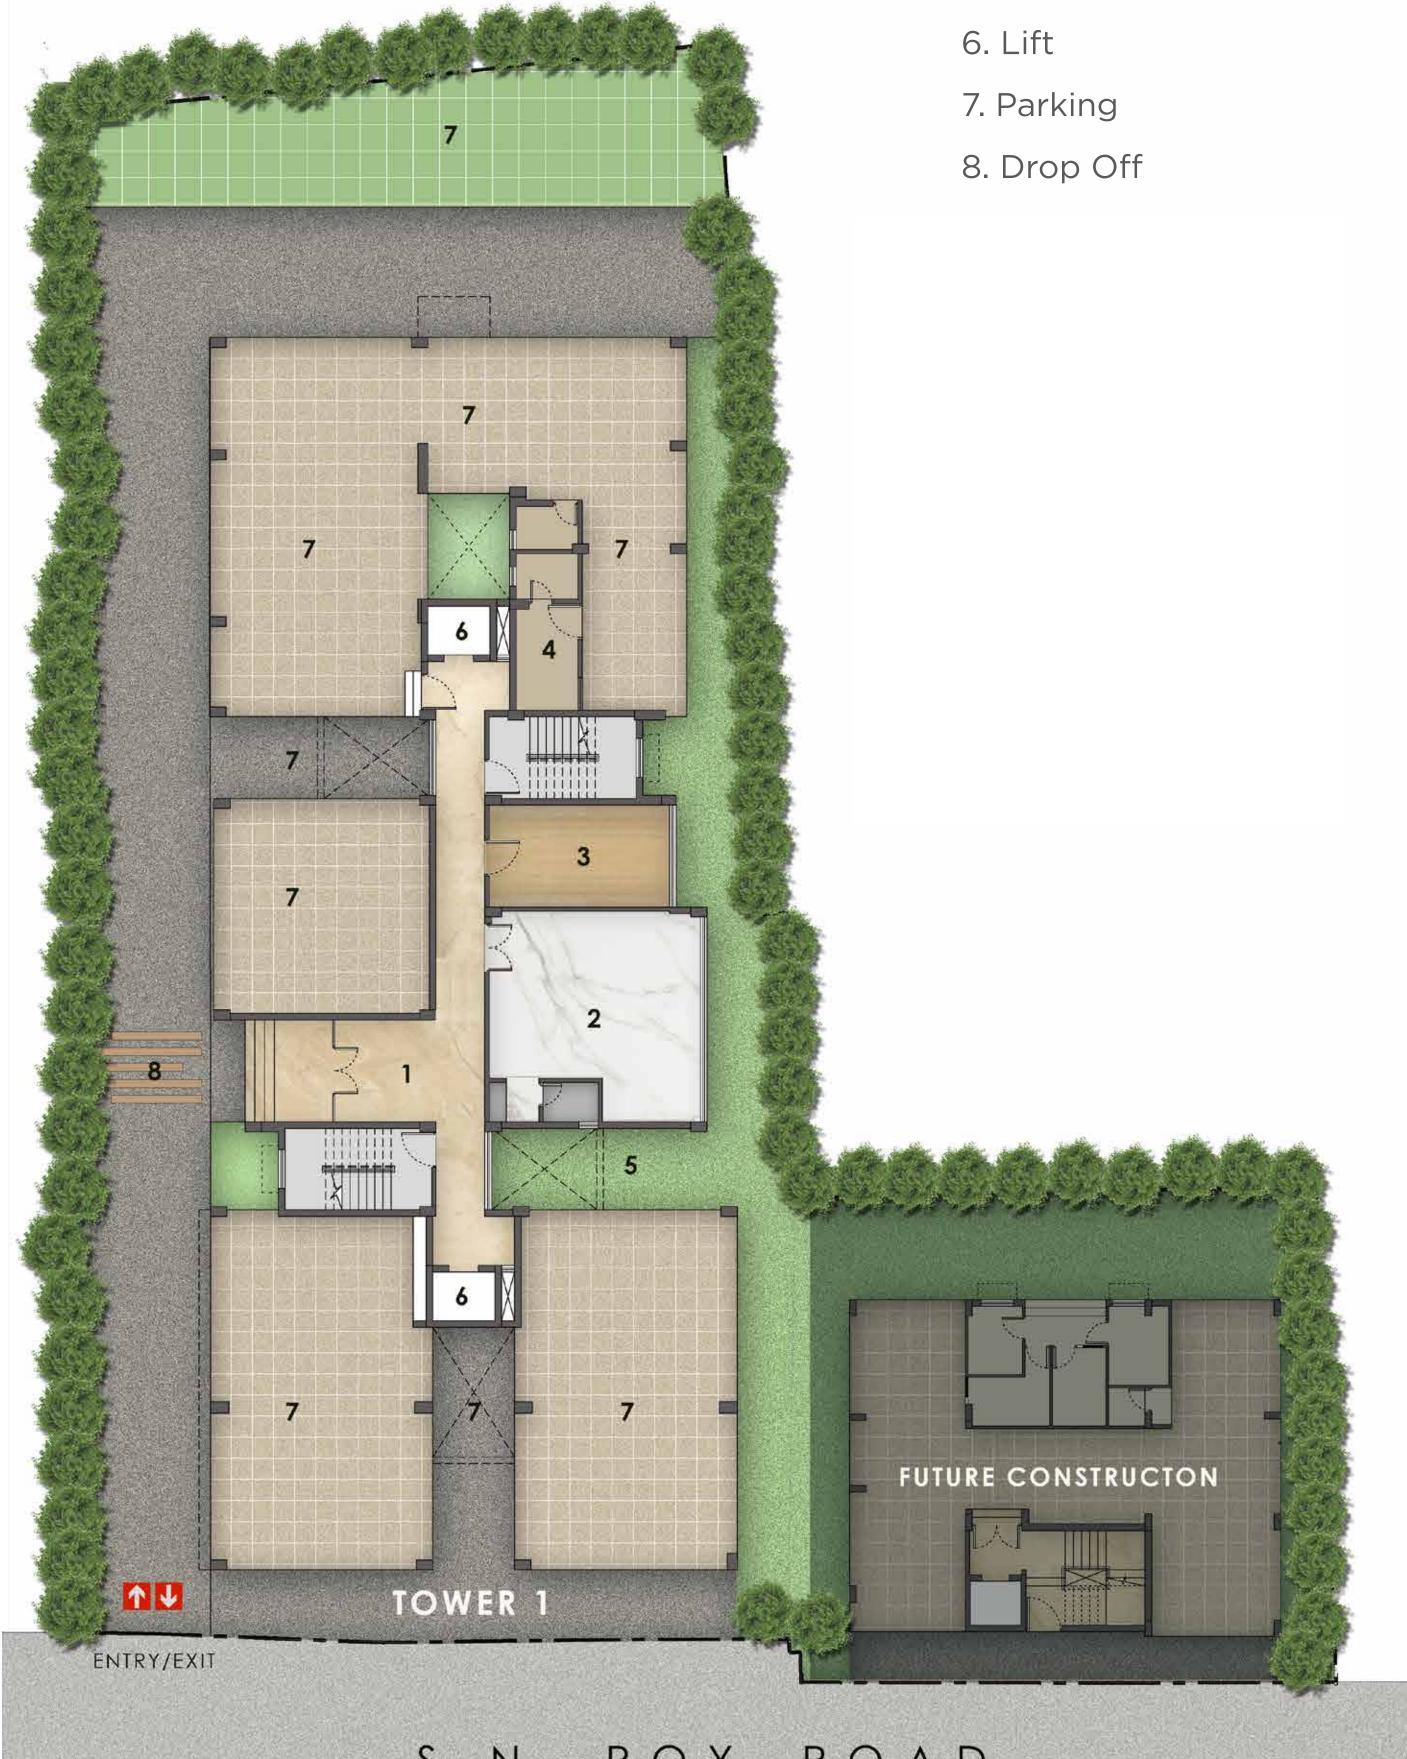

# Master Plan

- 1. Building Lobby
- 2. AC Multipurpose Room
- 3. AC Gymnasium
- 4. Service
- 5. Space for DG Set

S.N.ROY ROAD