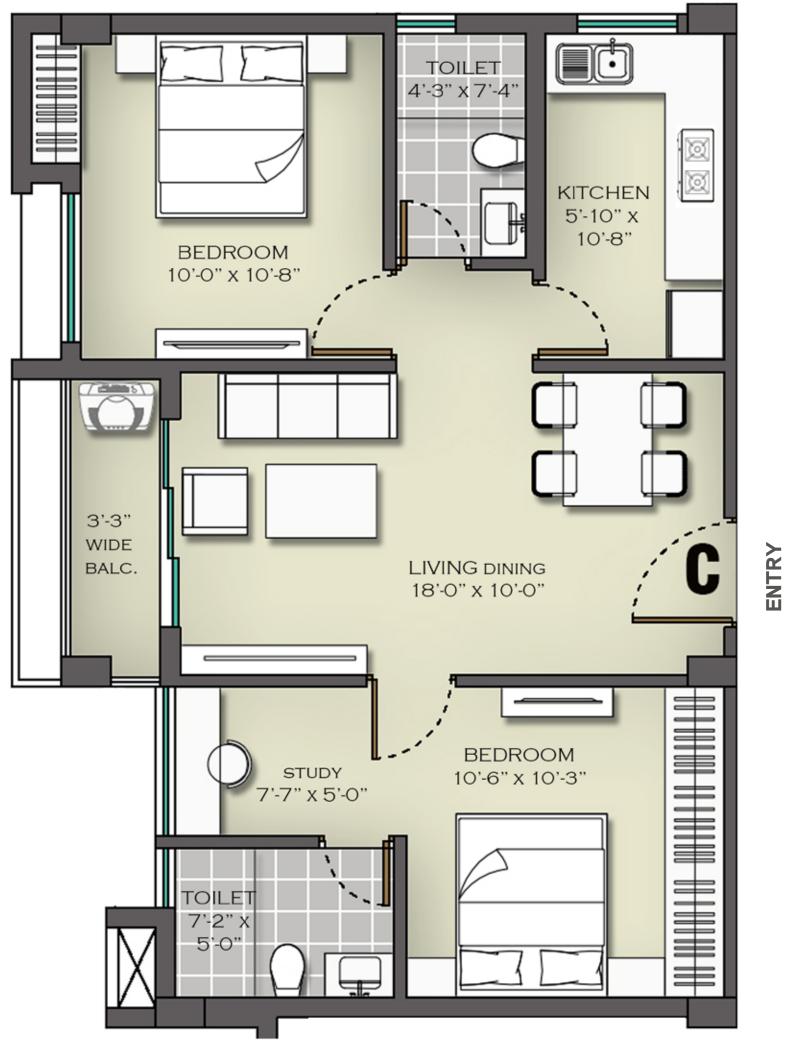

1st floor

Type2BHK - 2TLTSCarpet Area613 sft.

ENTRY

34 sft.

| FLAT 1D       | Туре          | 3BHK - 2TLTS |
|---------------|---------------|--------------|
| 1st floor     | Carpet Area   | 727 sft.     |
| Typical Floor | Balcony Area  | 32 sft.      |
|               | Built Up Area | 831 sft.     |